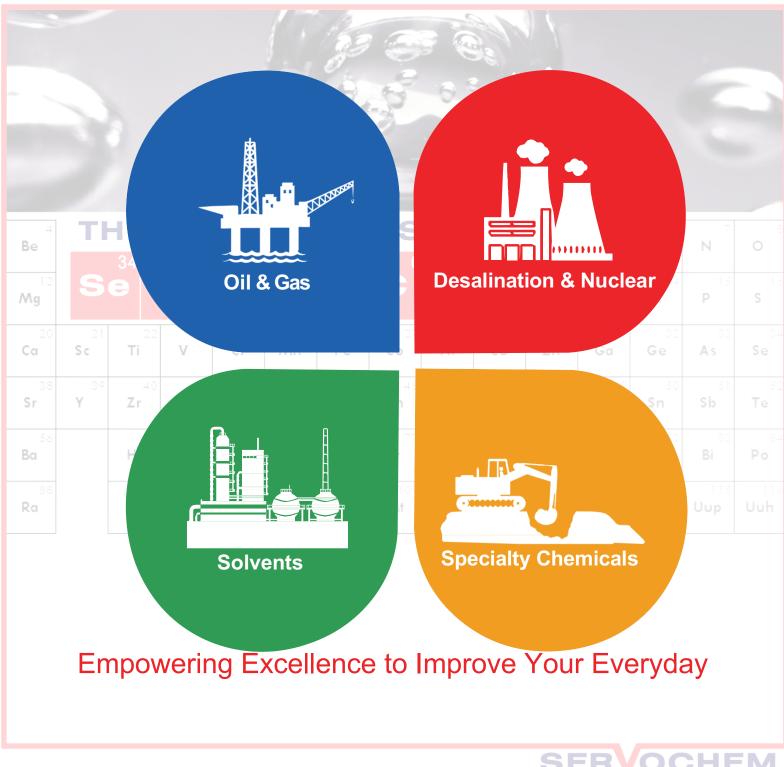

# Desalination & Nuclear Plant

Water & Waste Water Treatment

#### Specialty Chemical

- H<sub>2</sub>S scavengers (SV-5000's range)
- Oxygen scavengers (SV-5500's range)
- Industrial cleaners (SV-30's range)
- Special products (Multi-function)
- Deoilers and water clarifiers
- Cementing additives